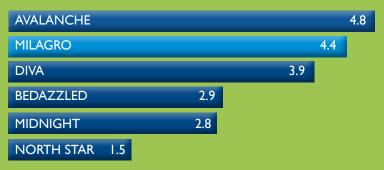

#### **REDUCED MAINTENANCE**

**STARBURST** 

2012 mean turf quality ratings for entries in a Kentucky bluegrass turf trial seeded fall of 2010 near Rolesville, NC, maintained at a 2.5" mowing height and managed with reduced maintenance: 9=ideal (LSD=1.2)

1.7