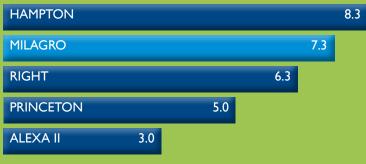

#### WINTER COLOR

Winter color ratings for ratings of Kentucky bluegrass cultivars seeded fall 2011 near Rolesville, NC: 1-9, where 9 = dark green (LSD=1.2)