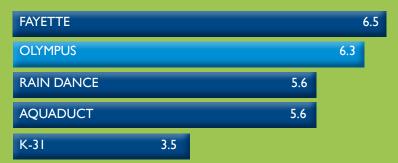

## **LEAFTEXTURE**

NTEP leaf texture ratings of tall fescue cultivars, 2015 data (LSD=0.3)