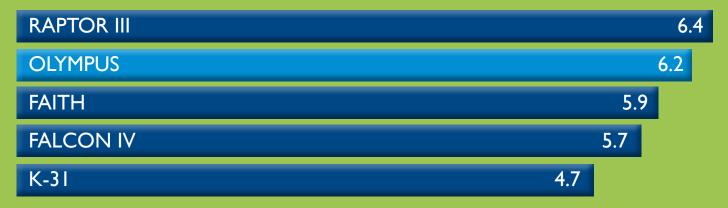

## SPREEN GREEN UP

NTEP Mean Turfgrass Quality ratings of tall fescue cultivars grown in two locations in the SE region, 2013 data (LSD=0.5)