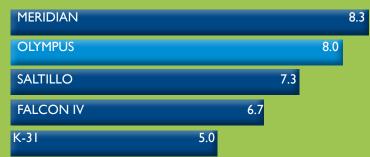

## **SPRING DENSITY**

NTEP Spring density ratings of tall fescue cultivars, NC 2014 data (LSD=0.9)

Olympus has been entered in trials under the designation RAD-TF-88

For more information, visit www.GOSeed.com