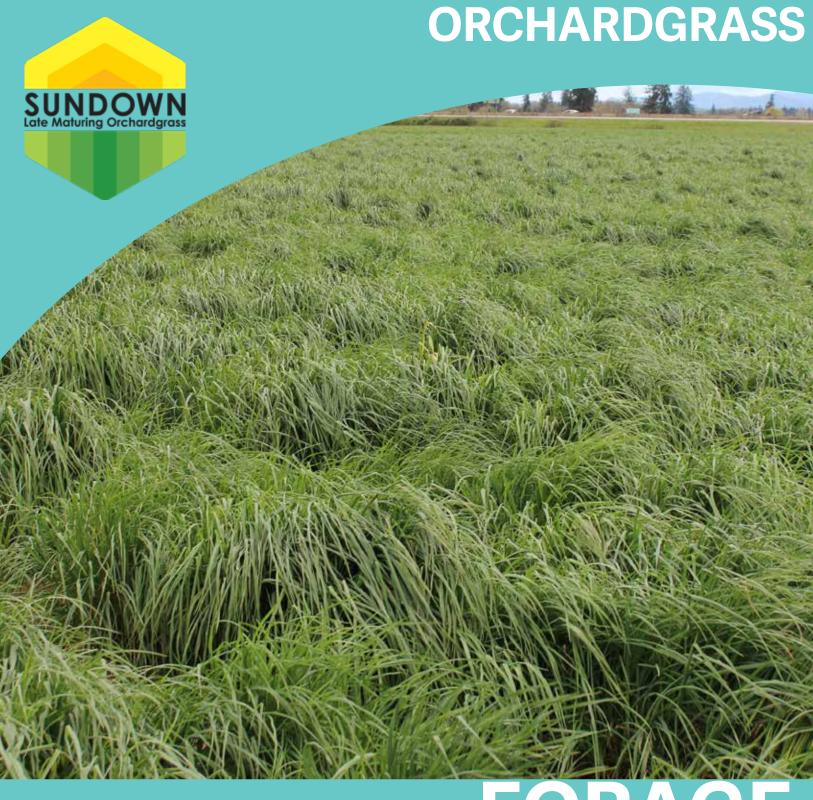

# FORAGE

Sundown Orchardgrass

Later maturing, higher productivity!

**SUNDOWN** orchardgrass was bred not only for improved forage quality, but also for improved resistance to foliar diseases (such as leaf rust and leaf spot) which can adversely affect forage quality. Maturity is similar to that of Pennlate. Sundown is highly compatible in mixes with alfalfa, timothy, and clovers.

- Late maturity- up to 7 days later than Potomac
- Suitable for grazing or haying
- Aggressive tillering
- Fast re-growth