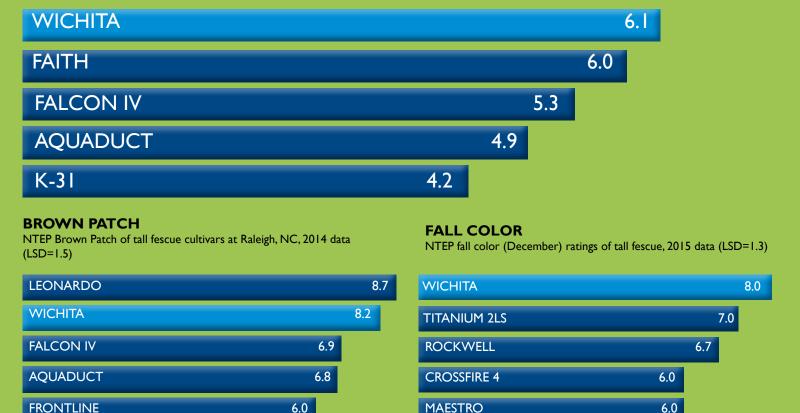

## **PERFORMANCE DATA**

## **TURF QUALITY**

NTEP mean turfgrass quality ratings of tall fescue cultivars grown in two locations in the SE region, 2015 data. (LSD=0.5)

Wichita has been entered in trials under the designation PPG-TF-151